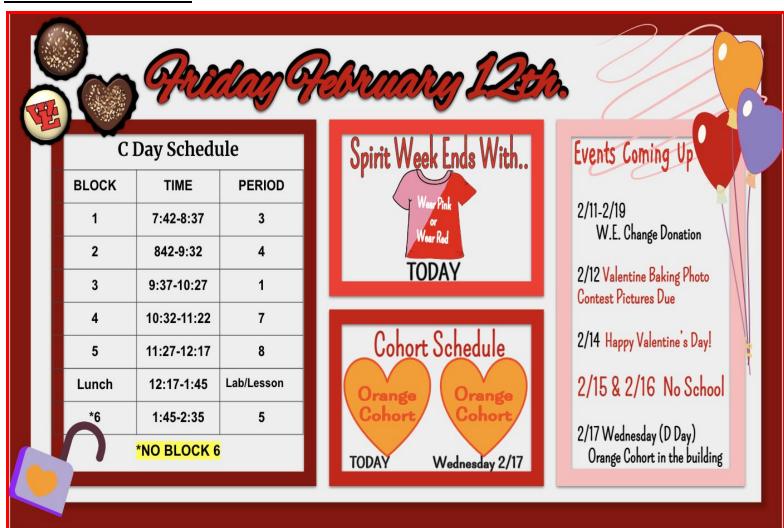

# We are following a C Day Schedule

Your day starts with Block 1, Period 3. The start time is 7:42 a.m.