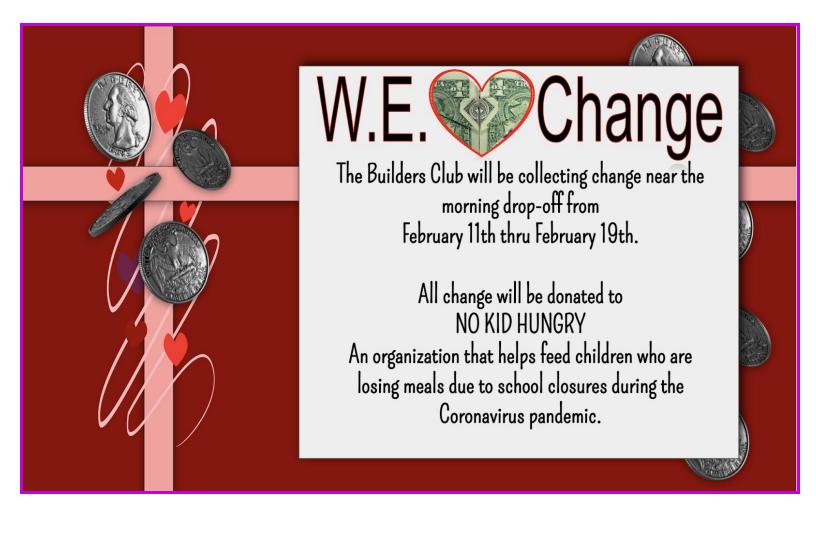

# Lanyard Pickup If you haven't picked up your lanyard yet, when you are in school during your cohort, PLEASE go to the cafeteria to pick it up. (they are on the table)

Valentine's Day Baking Contest Link