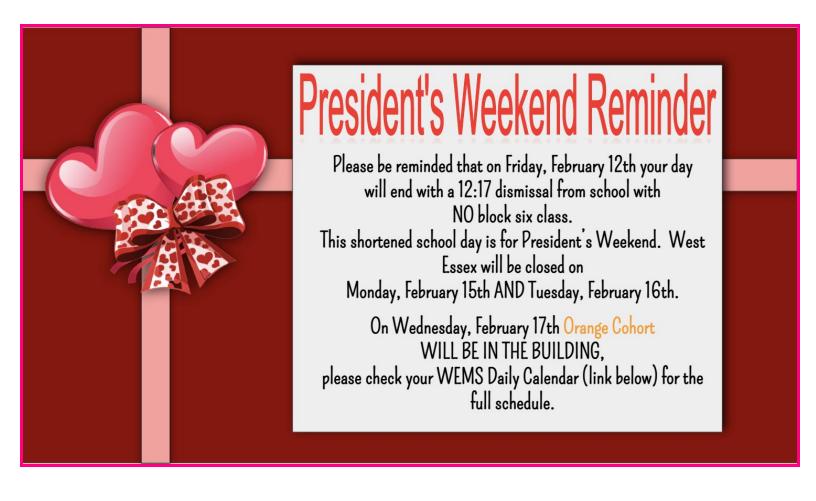

# Lanyard Pickup If you haven't picked up your lanyard yet, when you are in school during your cohort, PLEASE go to the cafeteria to pick it up. (they are on the table)

Valentine's Day Baking Contest Link