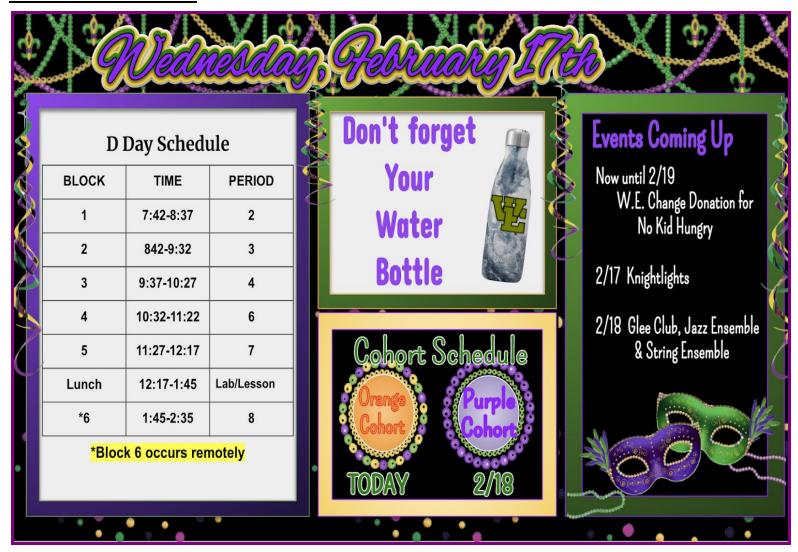

### GOOD MORNING KNIGHTS!

Today is Wednesday, February 17th, 2021

## We are following a D Day Schedule

Your day starts with Block 1, Period 2. The start time is 7:42 a.m.

### **Announcements**

WERSD Daily Calendar and Bell Schedule

Knightlights Zoom Link Code: hw6rjwr Glee Club Zoom Link Code: agytpg5

<u>Jazz Ensemble Zoom Link</u> Code: qg4ksja <u>String Ensemble Zoom Link</u> Code: gt4jpia