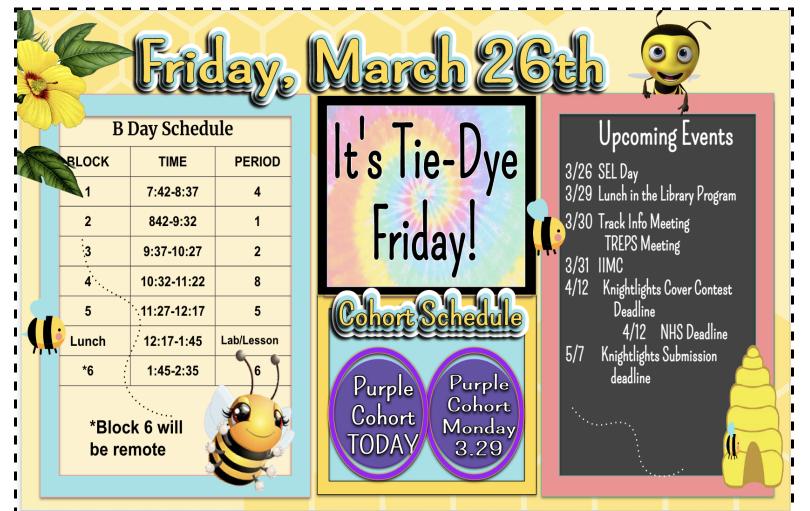

## GOOD MORNING KNIGHTS!

Today is **Friday, March 26th, 2021** 

We are following a B Day Bell Schedule

Your day starts with Block 1, Period 4. The start time is 7:42 a.m.

PLEASE STAND AND JOIN ME IN RECITING THE PLEDGE OF ALLEGIANCE

## <u>Announcements</u>

7th Grade Homeroom <u>Link</u> <u>WERSD Daily Calendar and Bell Schedule</u> 8th Grade Homeroom Link

unch in the Libra

Join them over Zoom to make flower decorations and gifts for your family & friends. It's relaxing, easy & social.