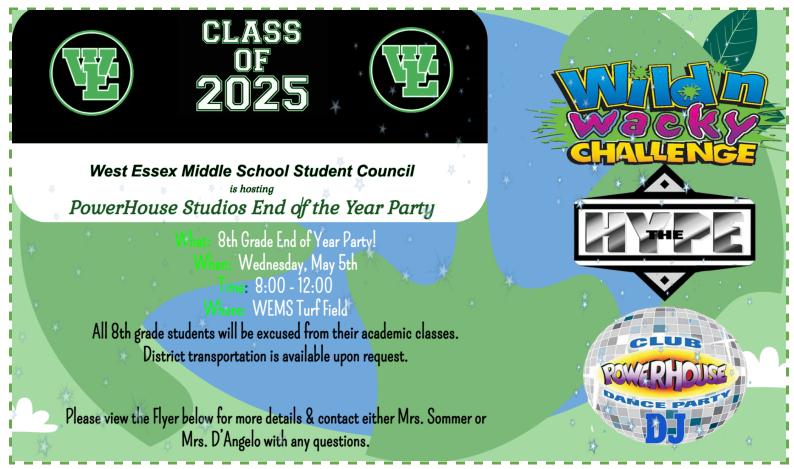

## Weuknight 7th Grade Day of Fun

The WEuKnight Peer Leadership Progam will be helping out with the 7th grade Class of 2026 Day of Fun. There will be activities, get-to-know you games, team building activities, a building scavenger hunt and more!

Date: 4/28

Time: 8:00 -12:15

Transportation is Available Upon Request

Place: WEMS Turf Field

There will be no classes on this day. Social distancing guidelines & procedures will be maintained, face masks are required.