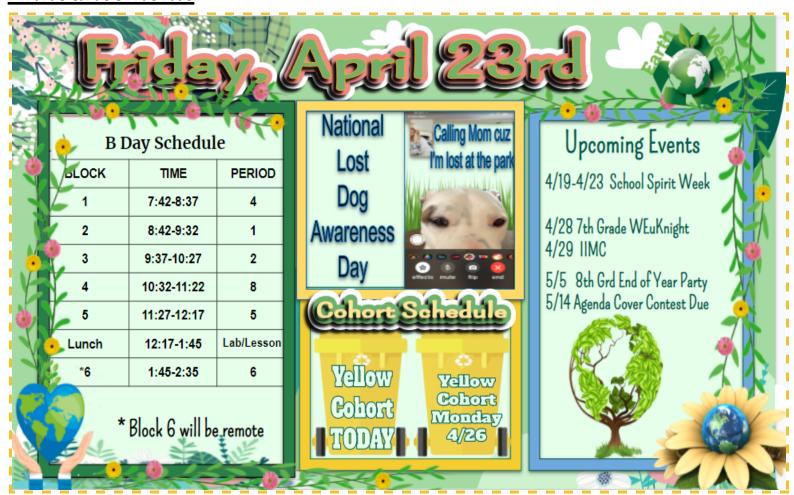

#### **GOOD MORNING KNIGHTS!**

Today is Friday, April 23rd, 2021

#### We are following a B Day Bell Schedule

Your day starts with Block 1, Period 4. The start time is 7:42 a.m.