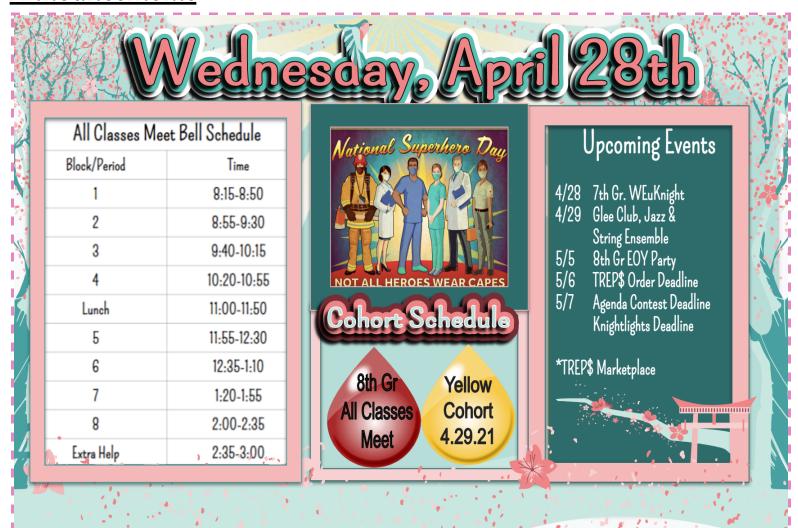

### **GOOD MORNING KNIGHTS!**

Today is Wednesday, April 28th, 2021

# We are following an All Classes Meet Day Schedule

Your day starts with Block 1, Period 1. The start time is 8:15 a.m.

## **Announcements**

NEW\* WERSD Daily Calendar & Bell Schedule